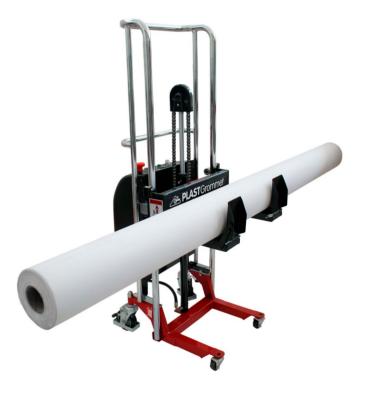

# **Compact** e-Lifter Pro

# Battery operated (E

An essential piece of equipment for every wide format printer!

Use Compact e-Lifter Pro to avoid back injuries and to load alone media rolls to the printer effortless.

This lifter works in quite a simple way, only by pressing up/down controls, you can easily lift rolls up to 196 " and 660 lb.

### **SPECS**

- Battery operated.
- Lock ramps up to prevent roll from falling.
- Multi directional wheels so you can go through standard
- Rear wheels have breaks to make easy to roll the media up the ramp.
- Battery indicator.
- Built-in charger.

| Dimensions (HxLxW) | 63.4 " x 32 " x |
|--------------------|-----------------|
| Weight             | 236 lb          |
| Lifts up to        | 4'              |
| Loading capacity   | 660 lb          |
| For rolls up to    | 196 "           |
| Max. roll Ø        | 11 ¾ "          |
| Wheels height      | 3 1/8"          |
| Battery capacity   | 54 cycles       |