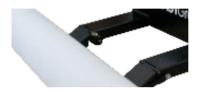

#### Work:

Horizontal position to effortlessly load and unload the roll onto your printer at the desired height.