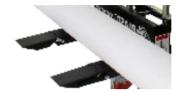

#### Transport:

The ramps are raised and act as a stop to prevent material from falling during transport.

#### Floor loading and unloading:

Ramps down to load or unloadof the roll to/from the ground.