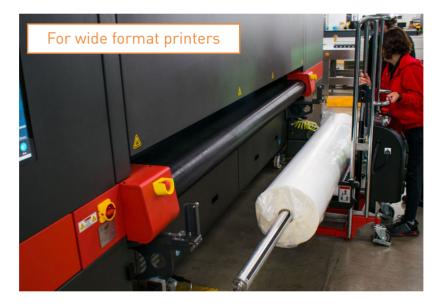

# Battery operated (E

An essential piece of equipment for every wide format printer!

Use Compact e-Lifter Pro to avoid back injuries and to load alone media rolls to the printer effortless.

This lifter works in quite a simple way, only by pressing up/down controls, you can easily lift rolls up to 196 " and 660 lb.