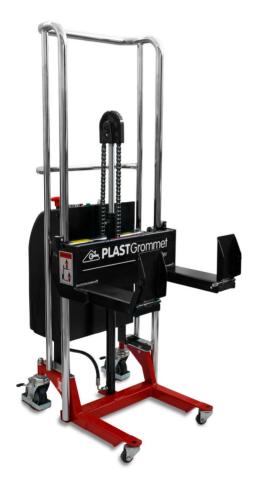

As simple as pressing a button. Effortlessly lift rolls pushing a button

Ref: PHTICL-PRO

660 lb LOADING CAPACITY

MAX. ROLL Ø

24 "

WHEELS HEIGHT