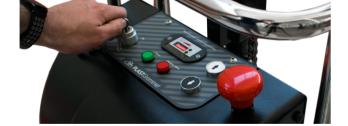

### **SPECS**

- Battery operated.
- Lock ramps up to prevent roll from falling.
- Multi directional wheels so you can go through standard
- Rear wheels have breaks to make easy to roll the media up the ramp.
- Battery indicator.
- Built-in charger.

As simple as pressing a button. Effortlessly lift rolls pushing a button

Ref: PHTICL-PRO

660 lb LOADING CAPACITY

MAX. ROLL Ø

24 "

WHEELS HEIGHT