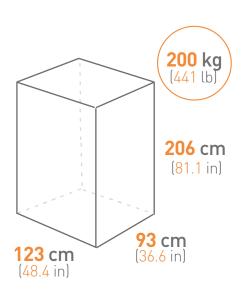

eavy duty castors with brake.
- Large support tray for large diameter rolls.
- Multi directional wheels so you can go through standard
- Rear wheels have breaks to make easy to roll the media up the ramp.
- Battery indicator.
- Built-in charger.

#### Ref: PHTIRM-E

Dimensions (HxLxW) 156 cm x 120 cm x 90 cm

(61.42 in x 47.24 in x 35.43 in)

Weight 165.5 kg (365 lb) Lifts up to 138 cm (54.33 in) Loading capacity 450 kg (992 lb) For rolls up to 500 cm (196.9 in) Max. roll Ø 50 cm (19.69 in)

Wheels height 12 cm (4.72 in)

Battery capacity 54 cycles



450 kg LOADING CAPACITY



500 cm **FOR ROLLS UP TO** 



50 cm MAX. ROLL Ø



12 cm

WHEELS HEIGHT



**LIFTING HEIGHT** 

### **WORKING MODE**





As simple as pressing a button. Effortlessly lift rolls pushing a button

## **PACKAGING**