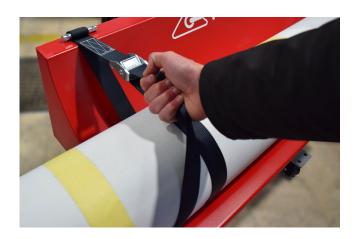

## **FEATURES**

- Battery operated.
- Nylon straps to secure the roll.
- Heavy duty castors with brake.
- Large support tray for large diameter rolls.
- Multi directional wheels so you can go through standard
- Rear wheels have breaks to make easy to roll the media up the ramp.
- Battery indicator.
- Built-in charger.