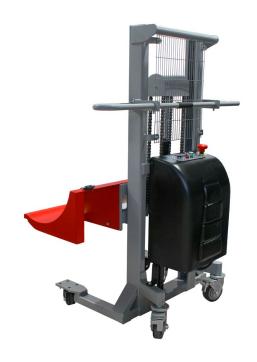

## **Battery operated**

Our roll lifter range for large diameter **heavy rolls**.

Use RollMAX e-Lifter to avoid back injuries and to load alone media rolls to the printer effortless. This lifter works in quite a simple way, only by pressing up/down controls, you can easily lift rolls up to 500 cm and 450 kg.

## **FEATURES**

- Battery operated.
- Nylon straps to secure the roll.
- Heavy duty castors with brake.
- Large support tray for large diameter rolls.
- Multi directional wheels so you can go through standard
- Rear wheels have breaks to make easy to roll the media up the ramp.
- Battery indicator.
- Built-in charger.

#### Ref: PHTIRM-E

Dimensions (HxLxW) 156 cm x 120 cm x 90 cm

(61.42 in x 47.24 in x 35.43 in)

Weight 165.5 kg (365 lb) Lifts up to 138 cm (54.33 in) Loading capacity 450 kg (992 lb) For rolls up to 500 cm (196.9 in) Max. roll Ø 50 cm (19.69 in)