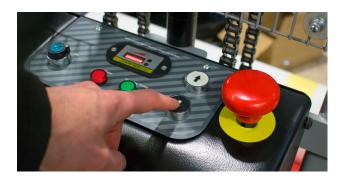

### **WORKING MODE**

As simple as pressing a button. Effortlessly lift rolls pushing a button