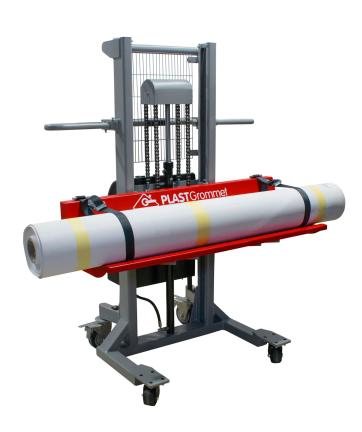

## **Battery operated**

Our roll lifter range for large diameter **heavy rolls**.

Use RollMAX e-Lifter to avoid back injuries and to load alone media rolls to the printer effortless. This lifter works in quite a simple way, only by pressing up/down controls, you can easily lift rolls up to 500 cm and 450 kg.

## **FEATURES**

- Battery operated.
- Nylon straps to secure the roll.
- Heavy duty castors with brake.
- Large support tray for large diameter rolls.
- Multi directional wheels so you can go through standard
- Rear wheels have breaks to make easy to roll the media up the ramp.
- Battery indicator.
- Built-in charger.

#### Ref: PHTIRM-E

Dimensions (HxLxW) 156 cm x 120 cm x 90 cm

(61.42 in x 47.24 in x 35.43 in)

Weight 165.5 kg (365 lb) Lifts up to 138 cm (54.33 in) Loading capacity 450 kg (992 lb) For rolls up to 500 cm (196.9 in) Max. roll Ø 50 cm (19.69 in)