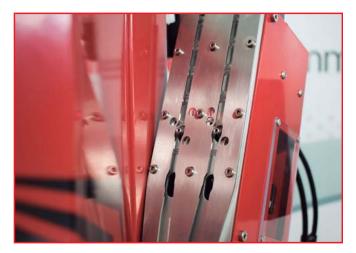

## Reasons to choose Multipress:

- It can work with different types of materials: fabrics, corrugated plastics, clear foil, PVC banners ...
- Adjustable cutting pressure.
- •Adjustable grommet closing pressure, even on thin fabrics material will not roll.
- •Grommet and washers sensors, to prevent incorrect settings.
- Touchscreen, allowing you to choose sensors, working mode, language, number of grommets set ...
- Laser pointer for accurate setting.
- Double washer supply on raceway. If one side is empty the other automatically works.