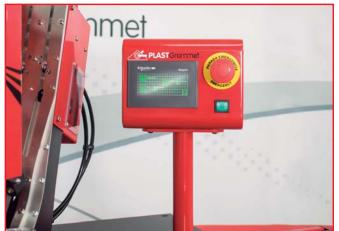

## Reasons to choose Multipress:

- It can work with different types of materials: fabrics, corrugated plastics, clear foil, PVC banners ...
- Adjustable cutting pressure.
- •Adjustable grommet closing pressure, even on thin fabrics material will not roll.
- •Grommet and washers sensors, to prevent incorrect settings.
- Touchscreen, allowing you to choose sensors, working mode, language, number of grommets set ...
- Laser pointer for accurate setting.
- Double washer supply on raceway. If one side is empty the other automatically works.