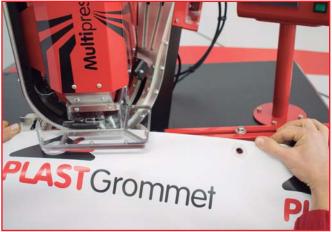

- Pre-cutting mode for special materials. When operator presses the pedal, machine will first cut the hole and then set the grommet (no need to press the pedal again).
- Operator safety first: if any of the security devices are removed, machine will not work showing a warning message on the screen.
- Powerful engine (1 HP) with transmission belt. Extremely easy to unblock when operator sets one eyelet over another.
- Being electrical means fast cycles, up to 50 grommets per minute.
- Easy maintenance: when it is due a warning message will be shown on the screen.
- Grommet spacer so all of them are set to the same distance.
- Available for PLASTGrommet #3 clear plastic grommets.