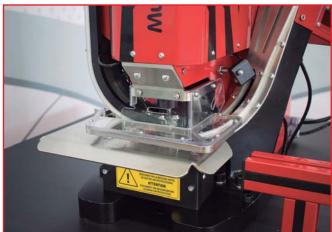

## Reasons to choose Multipress:

- It can work with different types of materials: fabrics, corrugated plastics, clear foil, PVC banners ...
- Adjustable cutting pressure.
- •Adjustable grommet closing pressure, even on thin fabrics material will not roll.
- •Grommet and washers sensors, to prevent incorrect settings.
- Touchscreen, allowing you to choose sensors, working mode, language, number of grommets set ...
- Laser pointer for accurate setting.
- Double washer supply on raceway. If one side is empty the other automatically works.

- Pre-cutting mode for special materials. When operator presses the pedal, machine will first cut the hole and then set the grommet (no need to press the pedal again).
- Operator safety first: if any of the security devices are removed, machine will not work showing a warning message on the screen.
- Powerful engine (1 HP) with transmission belt. Extremely easy to unblock when operator sets one eyelet over another.
- Being electrical means fast cycles, up to 50 grommets per minute.
- Easy maintenance: when it is due a warning message will be shown on the screen.
- Grommet spacer so all of them are set to the same distance.
- Available for PLASTGrommet #3 clear plastic grommets.