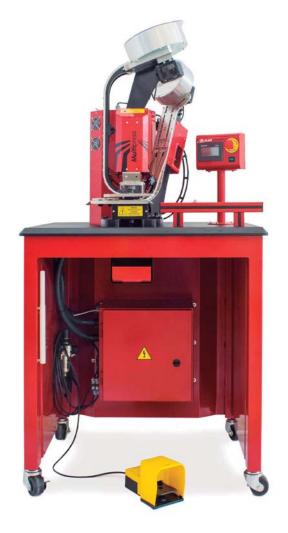

## A great electric grommeting press for industrial users.

Multipress has been designed with large volume users in mind, it is fast (electric), reliable (washer and grommet detector), features a double washer raceway, it can work with fabrics as well as PVC banners and it will inform you when maintenance is due, a must have for companies finishing large number of banners.

600 lb WEIGHT

120 v

POWER SUPPLY

90 psi

COMPRESSED

OOO High productivity

For PVC banners

For fabrics